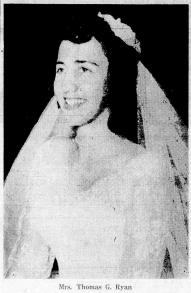

# Ryan - Piscopiello Nuptials Celebrated At Holy Family

Mrs. Thomas G. Ryan

Miss Mena Piscopiello, daughter of Mr. and Mrs. Josephproved school a state-shool a state-shool a state-shool a state-shool and the screening of such children, and the screening of such children, and the screening of such children, and the screening of such children are stated as the screening of such children and the state of the school and the state of the school and the screening of th