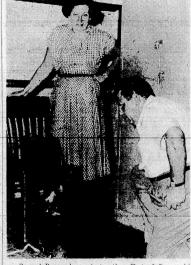

man who has been re-usible for catching many glars and thieves is Mr usel Bagno, of 61 Carme mue. No policeman o ective, Mr. Bagno has in ted a burglar alarm sys on the market, and which

The Face Is Familiar:

# Burglar Alarm Inventor Plans Medical Field Work; Research On Dishwashers

Samuel Bagno demonstrates the effect of fire on his ultrasonic burglar alarm system while Mrs. Bagno looks on. The effects of the flame are registered on the oscilloscope. Any human movement is registered on the oscilloscope in

Face Is

The burglar alarm, however not the only one of Mr. Bagni complishments, as to date, I as some thirty patented inve ons in use and on the marke ome of these have come as ealt of research in the medications.